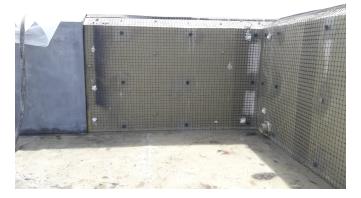

## Reinforcement for sprayed concrete for the "lake" around the Louvre Museum in Abu-Dhabi

As the museum is located on water, one of the primary concerns was durability. Orlitech mesh 2.2 50/50 was used for reinforcement of the outer sprayed concrete layer.

Orlitech Thermosave FRP dowels were used for secure fastening of the mesh to the reservoir's walls.

- Corrosion resistance
- Ease of handling
- Time saving
- reduction of overall costs
- longer construction life