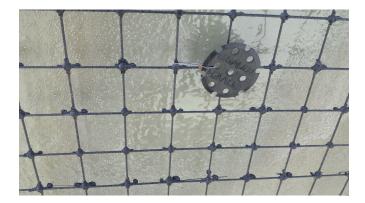

## Reinforcement for sprayed concrete for the "lake" around the Louvre Museum in Abu-Dhabi

As the museum is located on water, one of the primary concerns was durability. Orlitech mesh 2.2 50/50 was used for reinforcement of the outer sprayed concrete layer.

Orlitech Thermosave FRP dowels were used for secure fastening of the mesh to the reservoir's walls.

- Corrosion resistance
- Ease of handling
- Time saving
- reduction of overall costs
- longer construction life