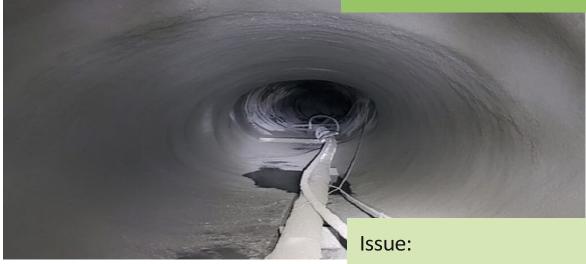

CASE STUDY

Drainpipe reconstruction California USA

## **OVERVIEW**

Drain reconstruction, concrete repair reinforced with Orlitech mesh 3mm x100x100 – California USA

Concrete repair of a drainage tunnel lining was a difficult project made a little easier by using Orlitech mesh 3mm 100x100 which is supplied on a roll and weighs only 360g/m<sup>2</sup>