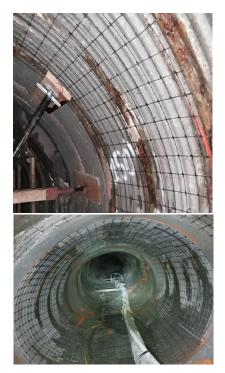

## **OVERVIEW**

Drain reconstruction, concrete repair reinforced with Orlitech mesh 3mm x100x100 – California USA

Concrete repair of a drainage tunnel lining was a difficult project made a little easier by using Orlitech mesh 3mm 100x100 which is supplied on a roll and weighs only 360g/m<sup>2</sup>

Approx. 1000 m2 of Orlitech composite mesh 3 100×100

Advantages of composite

- No Corrosion

- Ease of handling on site – 6 x lighter than steel

- less cover of sprayed concrete
- time savings

Restricted access and working environment.